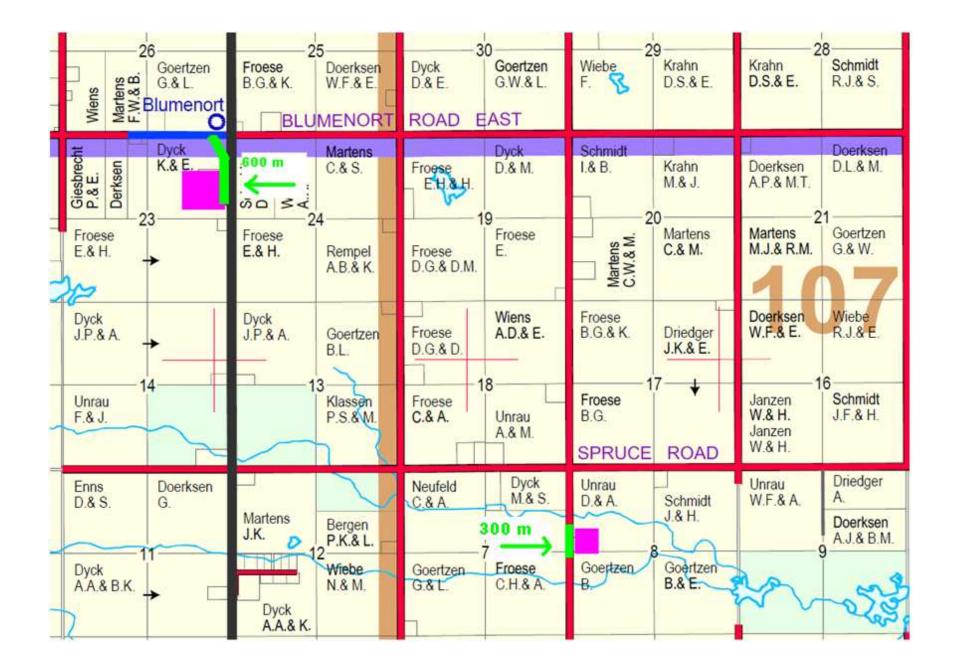

## 2. Dust Control:

- a) The municipality may apply dust control at their own cost on an annual basis, provided there is funding in the budget, in the following areas:
  - i) Hamlet Residential (including Hamlet Country Residential)
  - ii) Hamlet Commercial
  - iii) Hamlet Industrial
  - iv) High traffic zones within the hamlets
  - v) School zones
  - vi) 1 passing zone every 30 km and at major intersections along County roads built to provincial highway standards.
  - vii) Areas where the County identifies a safety concern. ie. County haul roads, intersections
- b) The municipality shall consider extending their dust control service on municipal roads to Property Owners at a fee established by the Fee Schedule Bylaw on a first come, first serve basis. This dust control product will be Calcium Chloride. The length of application shall be a maximum of 200 linear meters for any applicant and/or property owner.

## 3. Dust Control for Seniors

a) Once annually the municipality may provide dust control for Senior Citizens at a cost, as outlined in the Fee Schedule Bylaw, who live adjacent to high traffic gravel surfaced roads. One primary resident at the site must be a senior citizen for the site to qualify under this policy. The residence must be within 100 meters from the roadway.