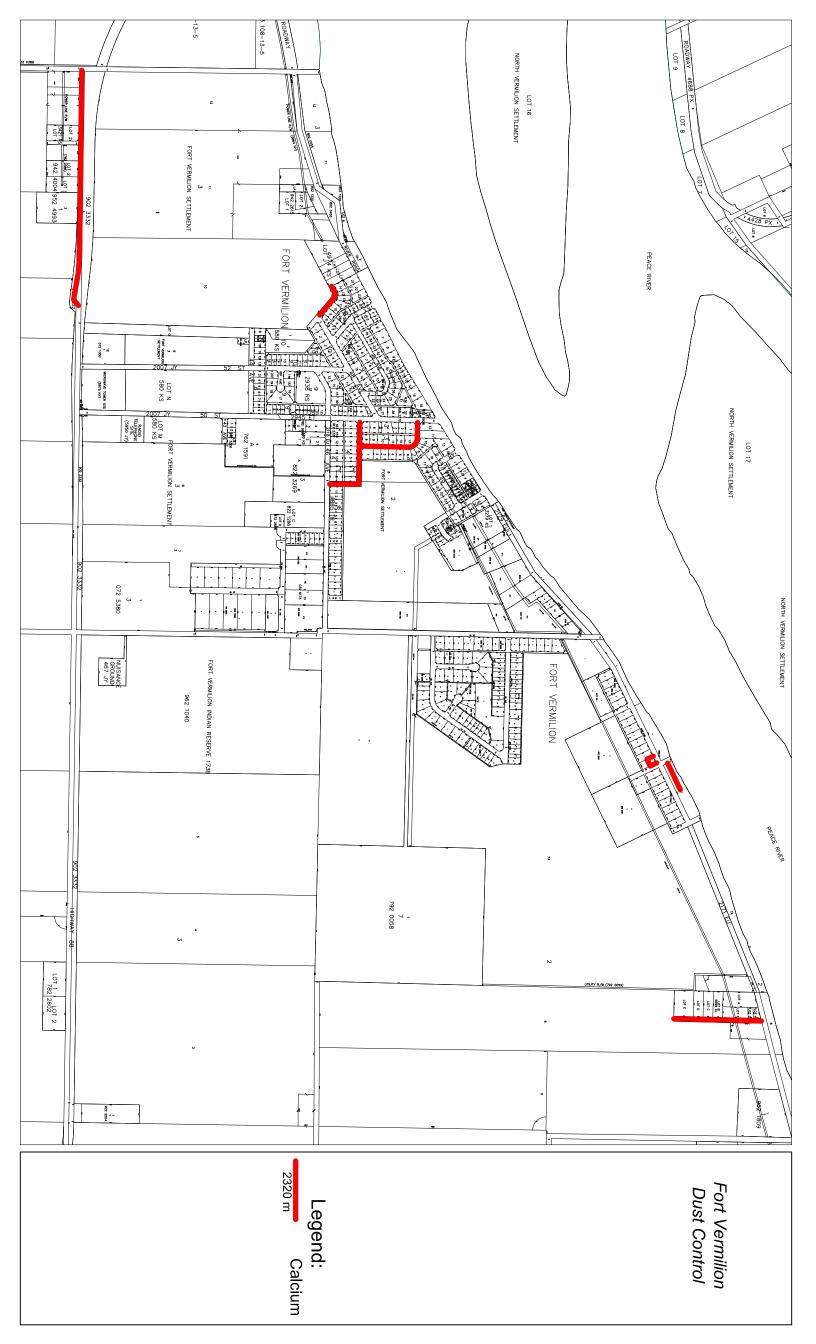

## 2. Dust Control:

- a) The municipality may apply dust control at their own cost on an annual basis, provided there is funding in the budget, in the following areas:
  - i) Hamlet Residential (including Hamlet Country Residential)
  - ii) Hamlet Commercial
  - iii) Hamlet Industrial
  - iv) High traffic zones within the hamlets
  - v) School zones
  - vi) 1 passing zone every 30 km and at major intersections along County roads built to provincial highway standards.
  - vii) Areas where the County identifies a safety concern. ie. County haul roads, intersections
- b) The municipality shall consider extending their dust control service on municipal roads to Property Owners at a fee established by the Fee Schedule Bylaw on a first come, first serve basis. This dust control product will be Calcium Chloride. The length of application shall be a maximum of 200 linear meters for any applicant and/or property owner.