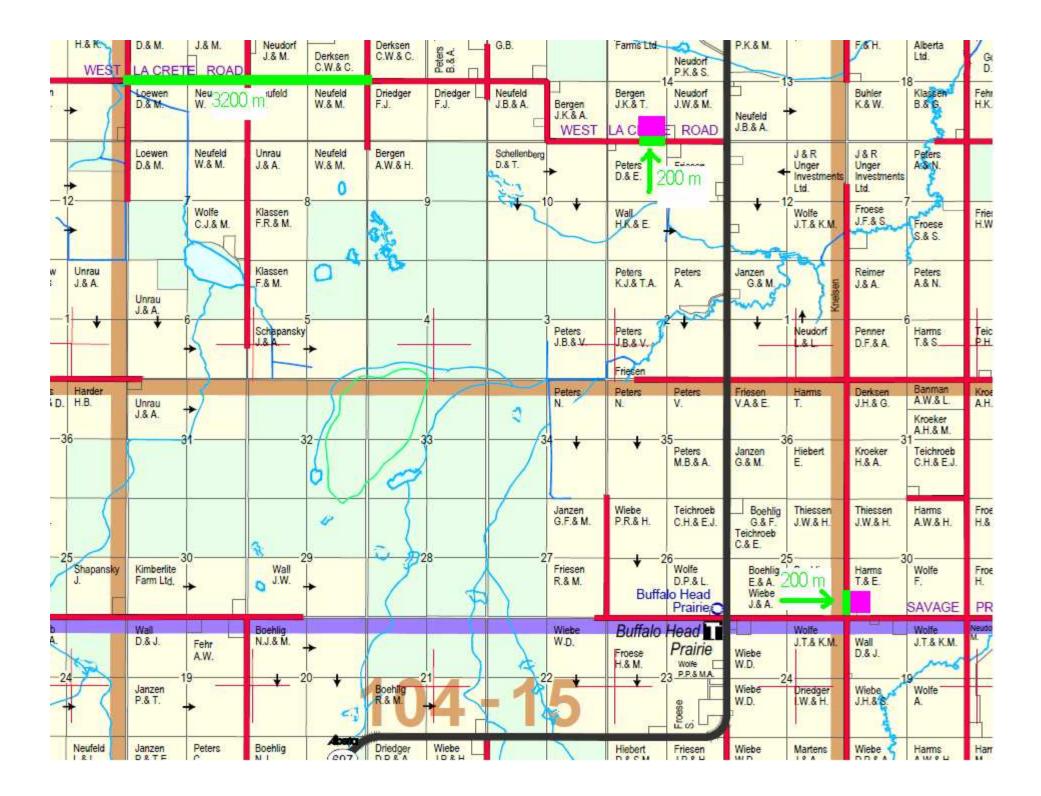

## 2. Dust Control:

- a) The municipality may apply dust control at their own cost on an annual basis, provided there is funding in the budget, in the following areas:
  - i) Hamlet Residential (including Hamlet Country Residential)
  - ii) Hamlet Commercial
  - iii) Hamlet Industrial
  - iv) High traffic zones within the hamlets
  - v) School zones
  - vi) 1 passing zone every 30 km and at major intersections along County roads built to provincial highway standards.
  - vii) Areas where the County identifies a safety concern. ie. County haul roads, intersections
- b) The municipality shall consider extending their dust control service on municipal roads to Property Owners at a fee established by the Fee Schedule Bylaw on a first come, first serve basis. This dust control product will be Calcium Chloride. The length of application shall be a maximum of 200 linear meters for any applicant and/or property owner.

## 3. Dust Control for Seniors

a) Once annually the municipality may provide dust control for Senior Citizens at a cost, as outlined in the Fee Schedule Bylaw, who live adjacent to high traffic gravel surfaced roads. One primary resident at the site must be a senior citizen for the site to qualify under this policy. The residence must be within 100 meters from the roadway.