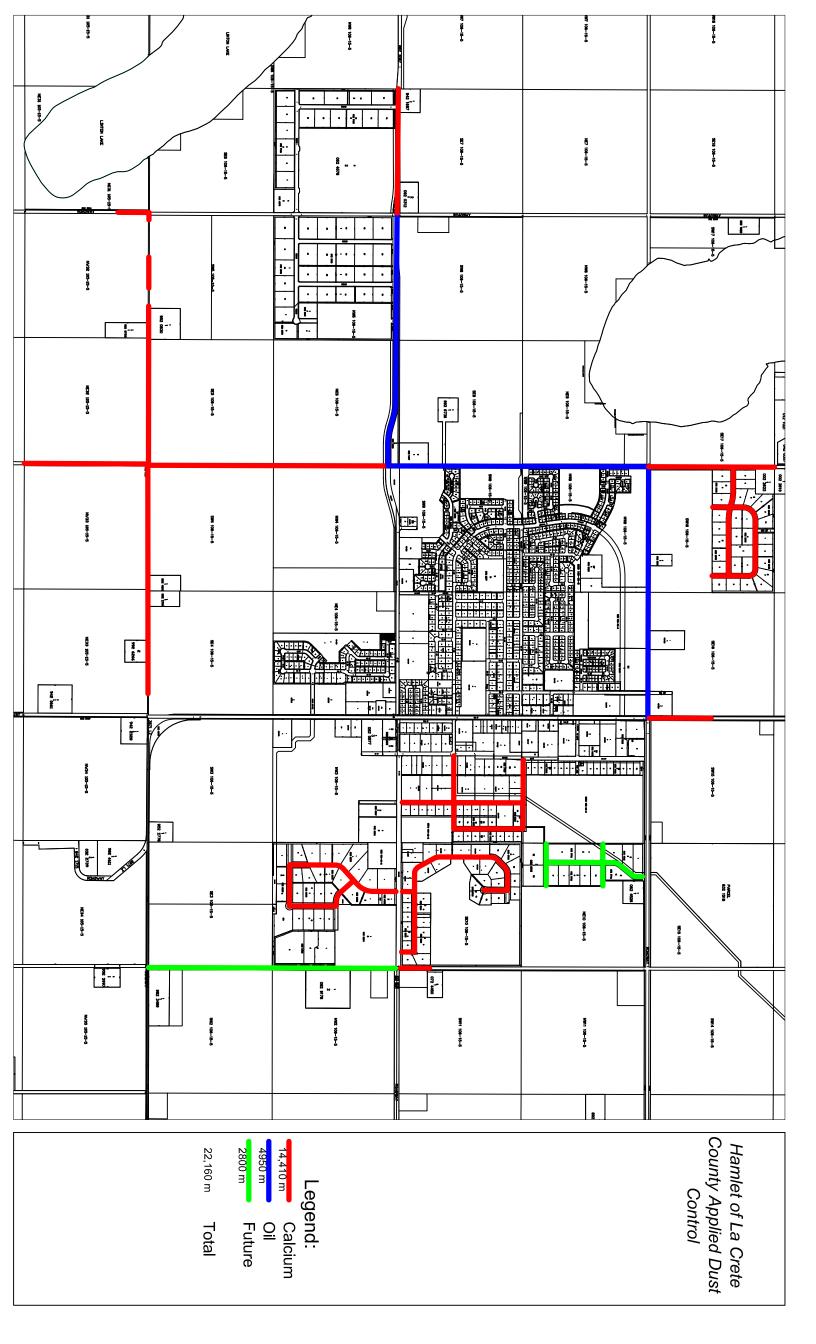

- General Public \$750.00/200 linear meters
- Senior Citizens \$250.00/200 linear meters

Calcium Chloride is the dust control product of choice for Mackenzie County.

## 2. Dust Control:

- a) The municipality may apply dust control at their own cost on an annual basis, provided there is funding in the budget, in the following areas:
  - i) Hamlet Residential (including Hamlet Country Residential)
  - ii) Hamlet Commercial
  - iii) Hamlet Industrial
  - iv) High traffic zones within the hamlets
  - v) School zones
  - vi) 1 passing zone every 30 km and at major intersections along County roads built to provincial highway standards.
  - vii) Areas where the County identifies a safety concern. ie. County haul roads, intersections
- b) The municipality shall consider extending their dust control service on municipal roads to Property Owners at a fee established by the Fee Schedule Bylaw on a first come, first serve basis. This dust control product will be Calcium Chloride. The length of application shall be a maximum of 200 linear meters for any applicant and/or property owner.