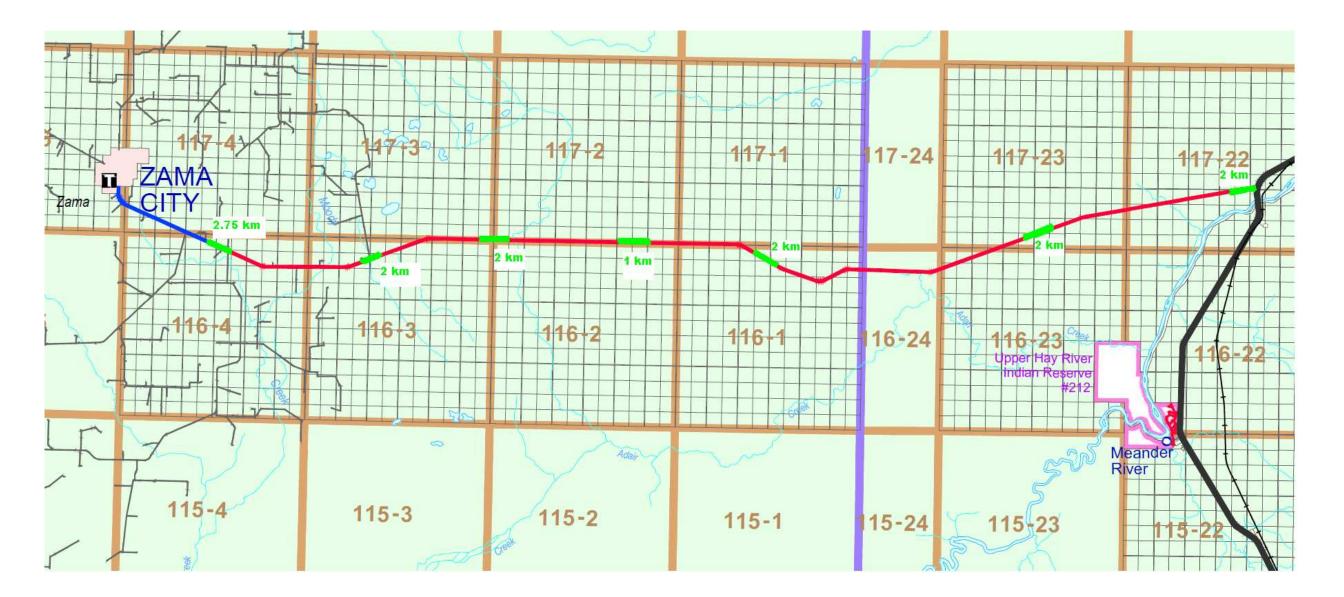

## 2. Dust Control:

- a) The municipality may apply dust control at their own cost on an annual basis, provided there is funding in the budget, in the following areas:
  - i) Hamlet Residential (including Hamlet Country Residential)
  - ii) Hamlet Commercial
  - iii) Hamlet Industrial
  - iv) High traffic zones within the hamlets
  - v) School zones
  - vi) 1 passing zone every 30 km and at major intersections along County roads built to provincial highway standards.
  - vii) Areas where the County identifies a safety concern. ie. County haul roads, intersections
- b) The municipality shall consider extending their dust control service on municipal roads to Property Owners at a fee established by the Fee Schedule Bylaw on a first come, first serve basis. This dust control product will be Calcium Chloride. The length of application shall be a maximum of 200 linear meters for any applicant and/or property owner.