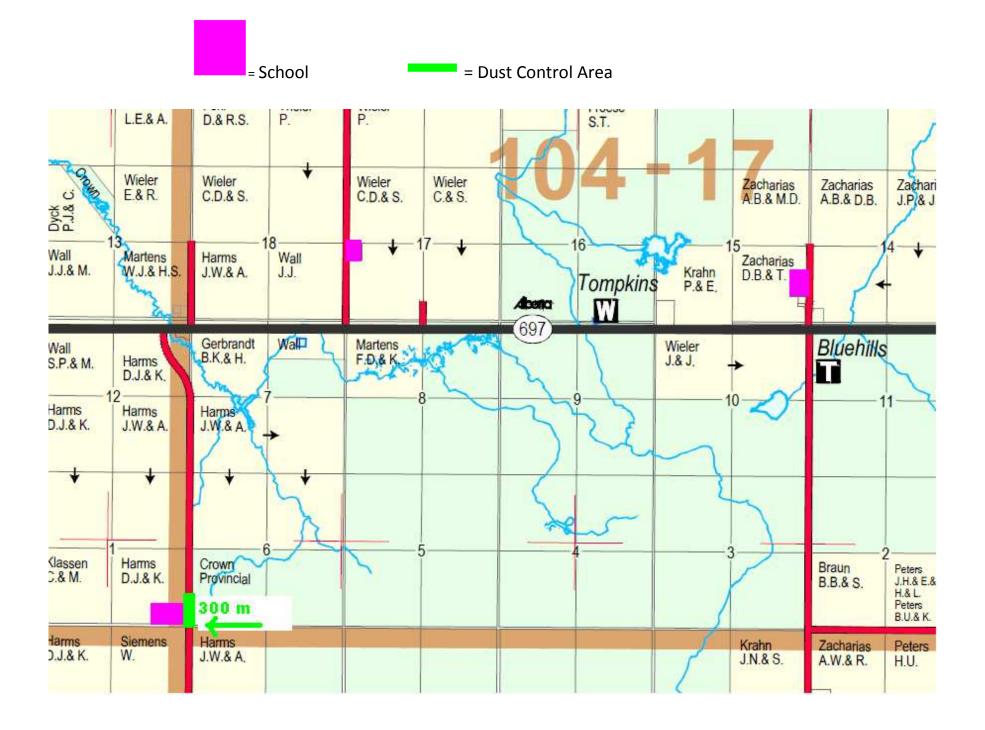

## 2. Dust Control:

- a) The municipality may apply dust control at their own cost on an annual basis, provided there is funding in the budget, in the following areas:
  - i) Hamlet Residential (including Hamlet Country Residential)
  - ii) Hamlet Commercial
  - iii) Hamlet Industrial
  - iv) High traffic zones within the hamlets
  - v) School zones
  - vi) 1 passing zone every 30 km and at major intersections along County roads built to provincial highway standards.
  - vii) Areas where the County identifies a safety concern. ie. County haul roads, intersections
- b) The municipality shall consider extending their dust control service on municipal roads to Property Owners at a fee established by the Fee Schedule Bylaw on a first come, first serve basis. This dust control product will be Calcium Chloride. The length of application shall be a maximum of 200 linear meters for any applicant and/or property owner.

## 3. Dust Control for Seniors

a) Once annually the municipality may provide dust control for Senior Citizens at a cost, as outlined in the Fee Schedule Bylaw, who live adjacent to high traffic gravel surfaced roads. One primary resident at the site must be a senior citizen for the site to qualify under this policy. The residence must be within 100 meters from the roadway.