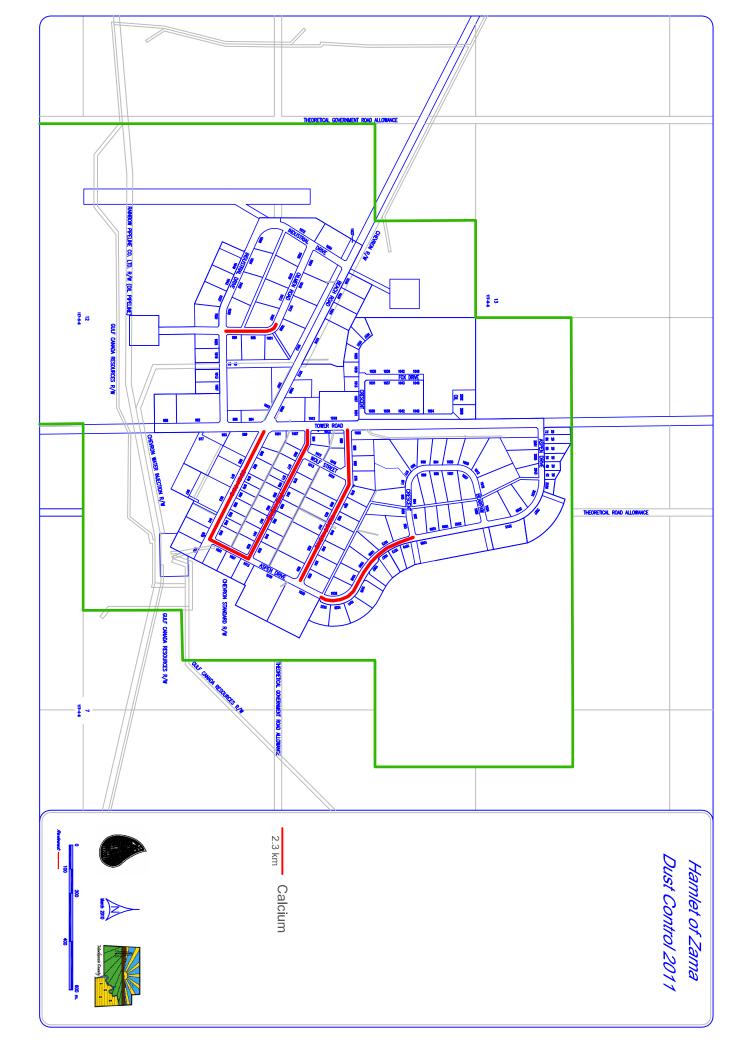

## 2. Dust Control:

- a) The municipality may apply dust control at their own cost on an annual basis, provided there is funding in the budget, in the following areas:
  - i) Hamlet Residential (including Hamlet Country Residential)
  - ii) Hamlet Commercial
  - iii) Hamlet Industrial
  - iv) High traffic zones within the hamlets
  - v) School zones
  - vi) 1 passing zone every 30 km and at major intersections along County roads built to provincial highway standards.
  - vii) Areas where the County identifies a safety concern. ie. County haul roads, intersections
- b) The municipality shall consider extending their dust control service on municipal roads to Property Owners at a fee established by the Fee Schedule Bylaw on a first come, first serve basis. This dust control product will be Calcium Chloride. The length of application shall be a maximum of 200 linear meters for any applicant and/or property owner.